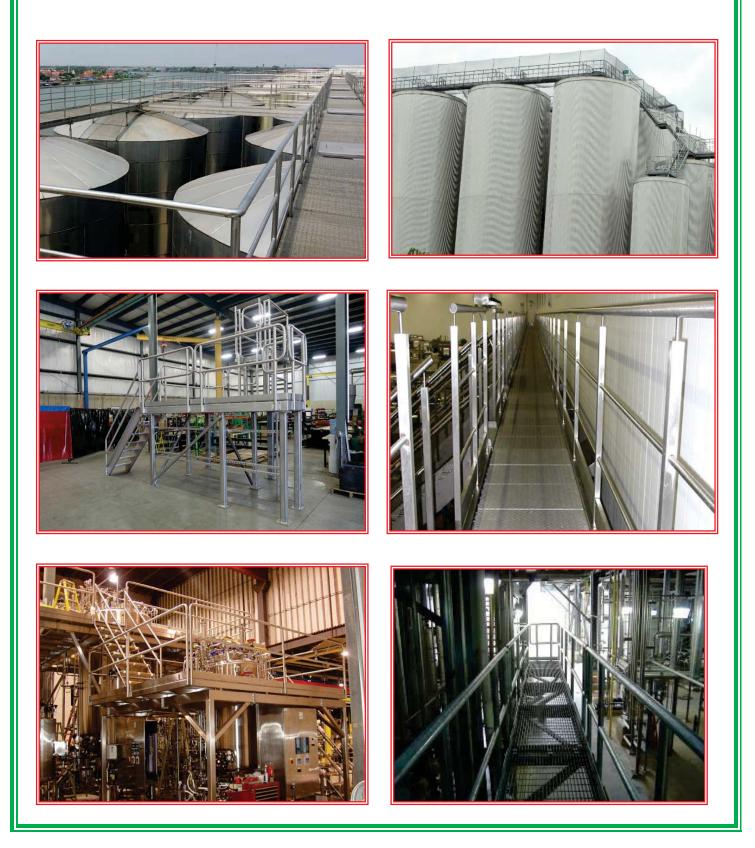

#### Steel Platform, Pipe Rack, & Stainless Steel Works;

### Steel Platform, Pipe Rack, & Stainless Steel Works;

#### Silo steel & Hopper steel