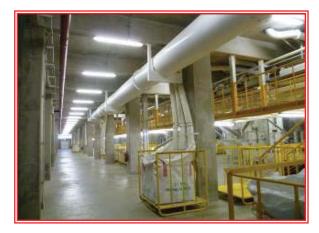

#### Steel Platform, Pipe Rack, & Stainless Steel Works;

### Steel Platform, Pipe Rack, & Stainless Steel Works;

#### Silo steel & Hopper steel