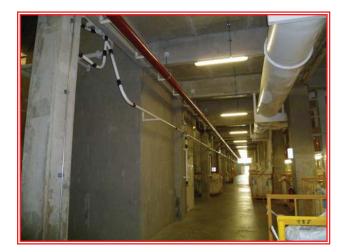

#### Steel Platform, Pipe Rack, & Stainless Steel Works;

### Steel Platform, Pipe Rack, & Stainless Steel Works;